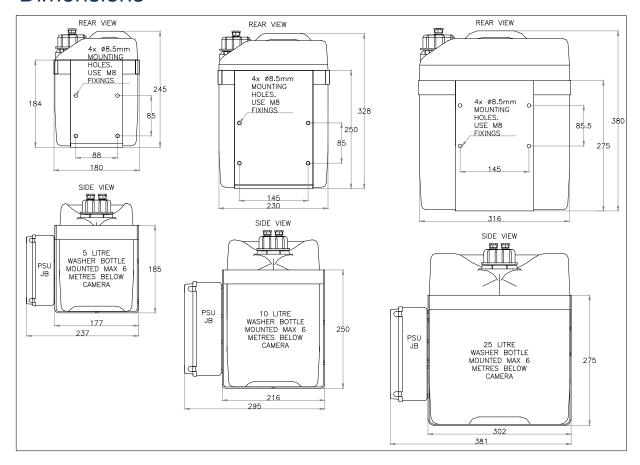

## **Dimensions**

# **Technical Specifications**

| General Specifications      |                                                                                                                      |
|-----------------------------|----------------------------------------------------------------------------------------------------------------------|
| Mounting frame:             | Constructed from AISI 316L Stainless Steel, electro polished                                                         |
| Tank:                       | 5, 10, or 25 litre capacity                                                                                          |
| Material:                   | Polyethylene, High density and molecular weight (HDPE HMW) highly resistant to chemicals.                            |
| Hose:                       | EPDM rubber 4 bore x 6mm outer diameter                                                                              |
| Supply Voltage:             | 115 or 230VAC                                                                                                        |
| Switching input Voltage:    | 24 Volt DC                                                                                                           |
| PSU/JB rating:              | IP66 weatherproof                                                                                                    |
| Power Consumption:          | 50 Watts max                                                                                                         |
| Head height:                | Up to 10 metres                                                                                                      |
| Part No. & Weights (empty): | SWS5 - 5 litre = 3Kg<br>SWS10 - 10 litre = 6Kg<br>SWS25 - 25 litre = 10Kg<br>SWS**LLA = Low Level Alarm output model |