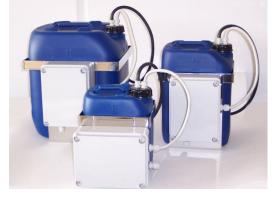

#### **ZIZCAM FOR NON HAZARDOUS INDUSTRIAL AREAS**

AISI 316L Stainless steel mounting frame

HDPE tank

Integral PSU and IP66 terminal box

Options for alternative pumps
Option for Low Level Alarm contact output

Operating Voltage options to suit site requirements

ZIZCAM moves forward the Oil & Gas Petrochemical CCTV market with a new and exciting product range. The ZCAM-SWS wash system is intended for use as a viewing window wash facility for CCTV cameras located in areas. The system can be used at head heights up to 10 metres. This enables the washer system to be located at low level for ease of maintenance, filling and periodic recharging.

Utilising a 5, 10 or 25 litre fluid tank, with integral pump the SWS provides for remotely operated window washing via client supplied camera telemetry equipment or ZIZCAM products.

The switching supply voltage is connected at the integral terminal box within the JB via a suitable user supplied power cord.