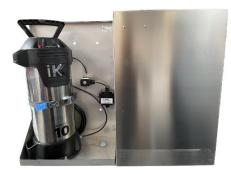

### ZIZCAM FOR HAZARDOUS AREAS

AISI 316L Stainless steel protective enclosure

Stainless steel pressurised tank

Manually pressurised up to 4 bar

Integral pressure gauge and release valve

ATEX Certified Ex mb solenoid valve with Integral Ex e terminal box, or Ex d flameproof model Option for Low Pressure Alarm contact output

> Operating Voltage options to suit site requirements

ZIZCAM moves forward the Oil & Gas Petrochemical CCTV market with a new and exciting product range.

The ZCAM-WS-285 pressurised wash system is intended for use as a viewing window wash facility for CCTV cameras located in hazardous areas. The system can be used at head heights up to 20 metres. This enables the washer system to be located at low level for ease of maintenance, filling and periodic recharging.

Utilising a manually pressurised 10 litre fluid tank, the WS-285 provides for remotely operated window washing via client supplied camera telemetry equipment or ZIZCAM products. The solenoid switching supply voltage is connected at the integral solenoid terminal box within the cabinet via a suitable user supplied power cord.